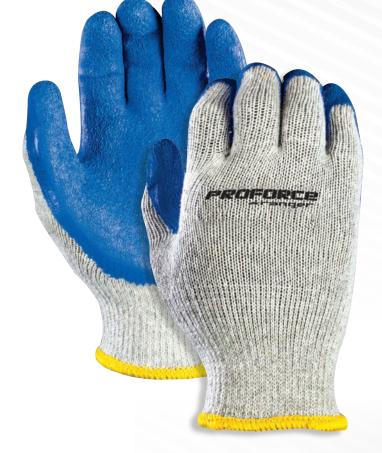

## **ProForce Ranger Gloves**

## **Cotton Blended Shell** with Blue Latex Coating

Designed for durability and protection for work applications such as general contracting, abatement, restoration, warehousing, tile work, and landscaping.

#### **Features**

- 10-Gauge cotton blended shell for comfort and breathability in the everyday work environment
- Textured dipped blue latex palm and fingers offers exceptional grip
- Puncture resistant
- Curved fingers follow the natural shape of the hand for added comfort, dexterity and flexibility
- · Good performance where oily and light liquids are present
- Abrasion resistant for extra protection